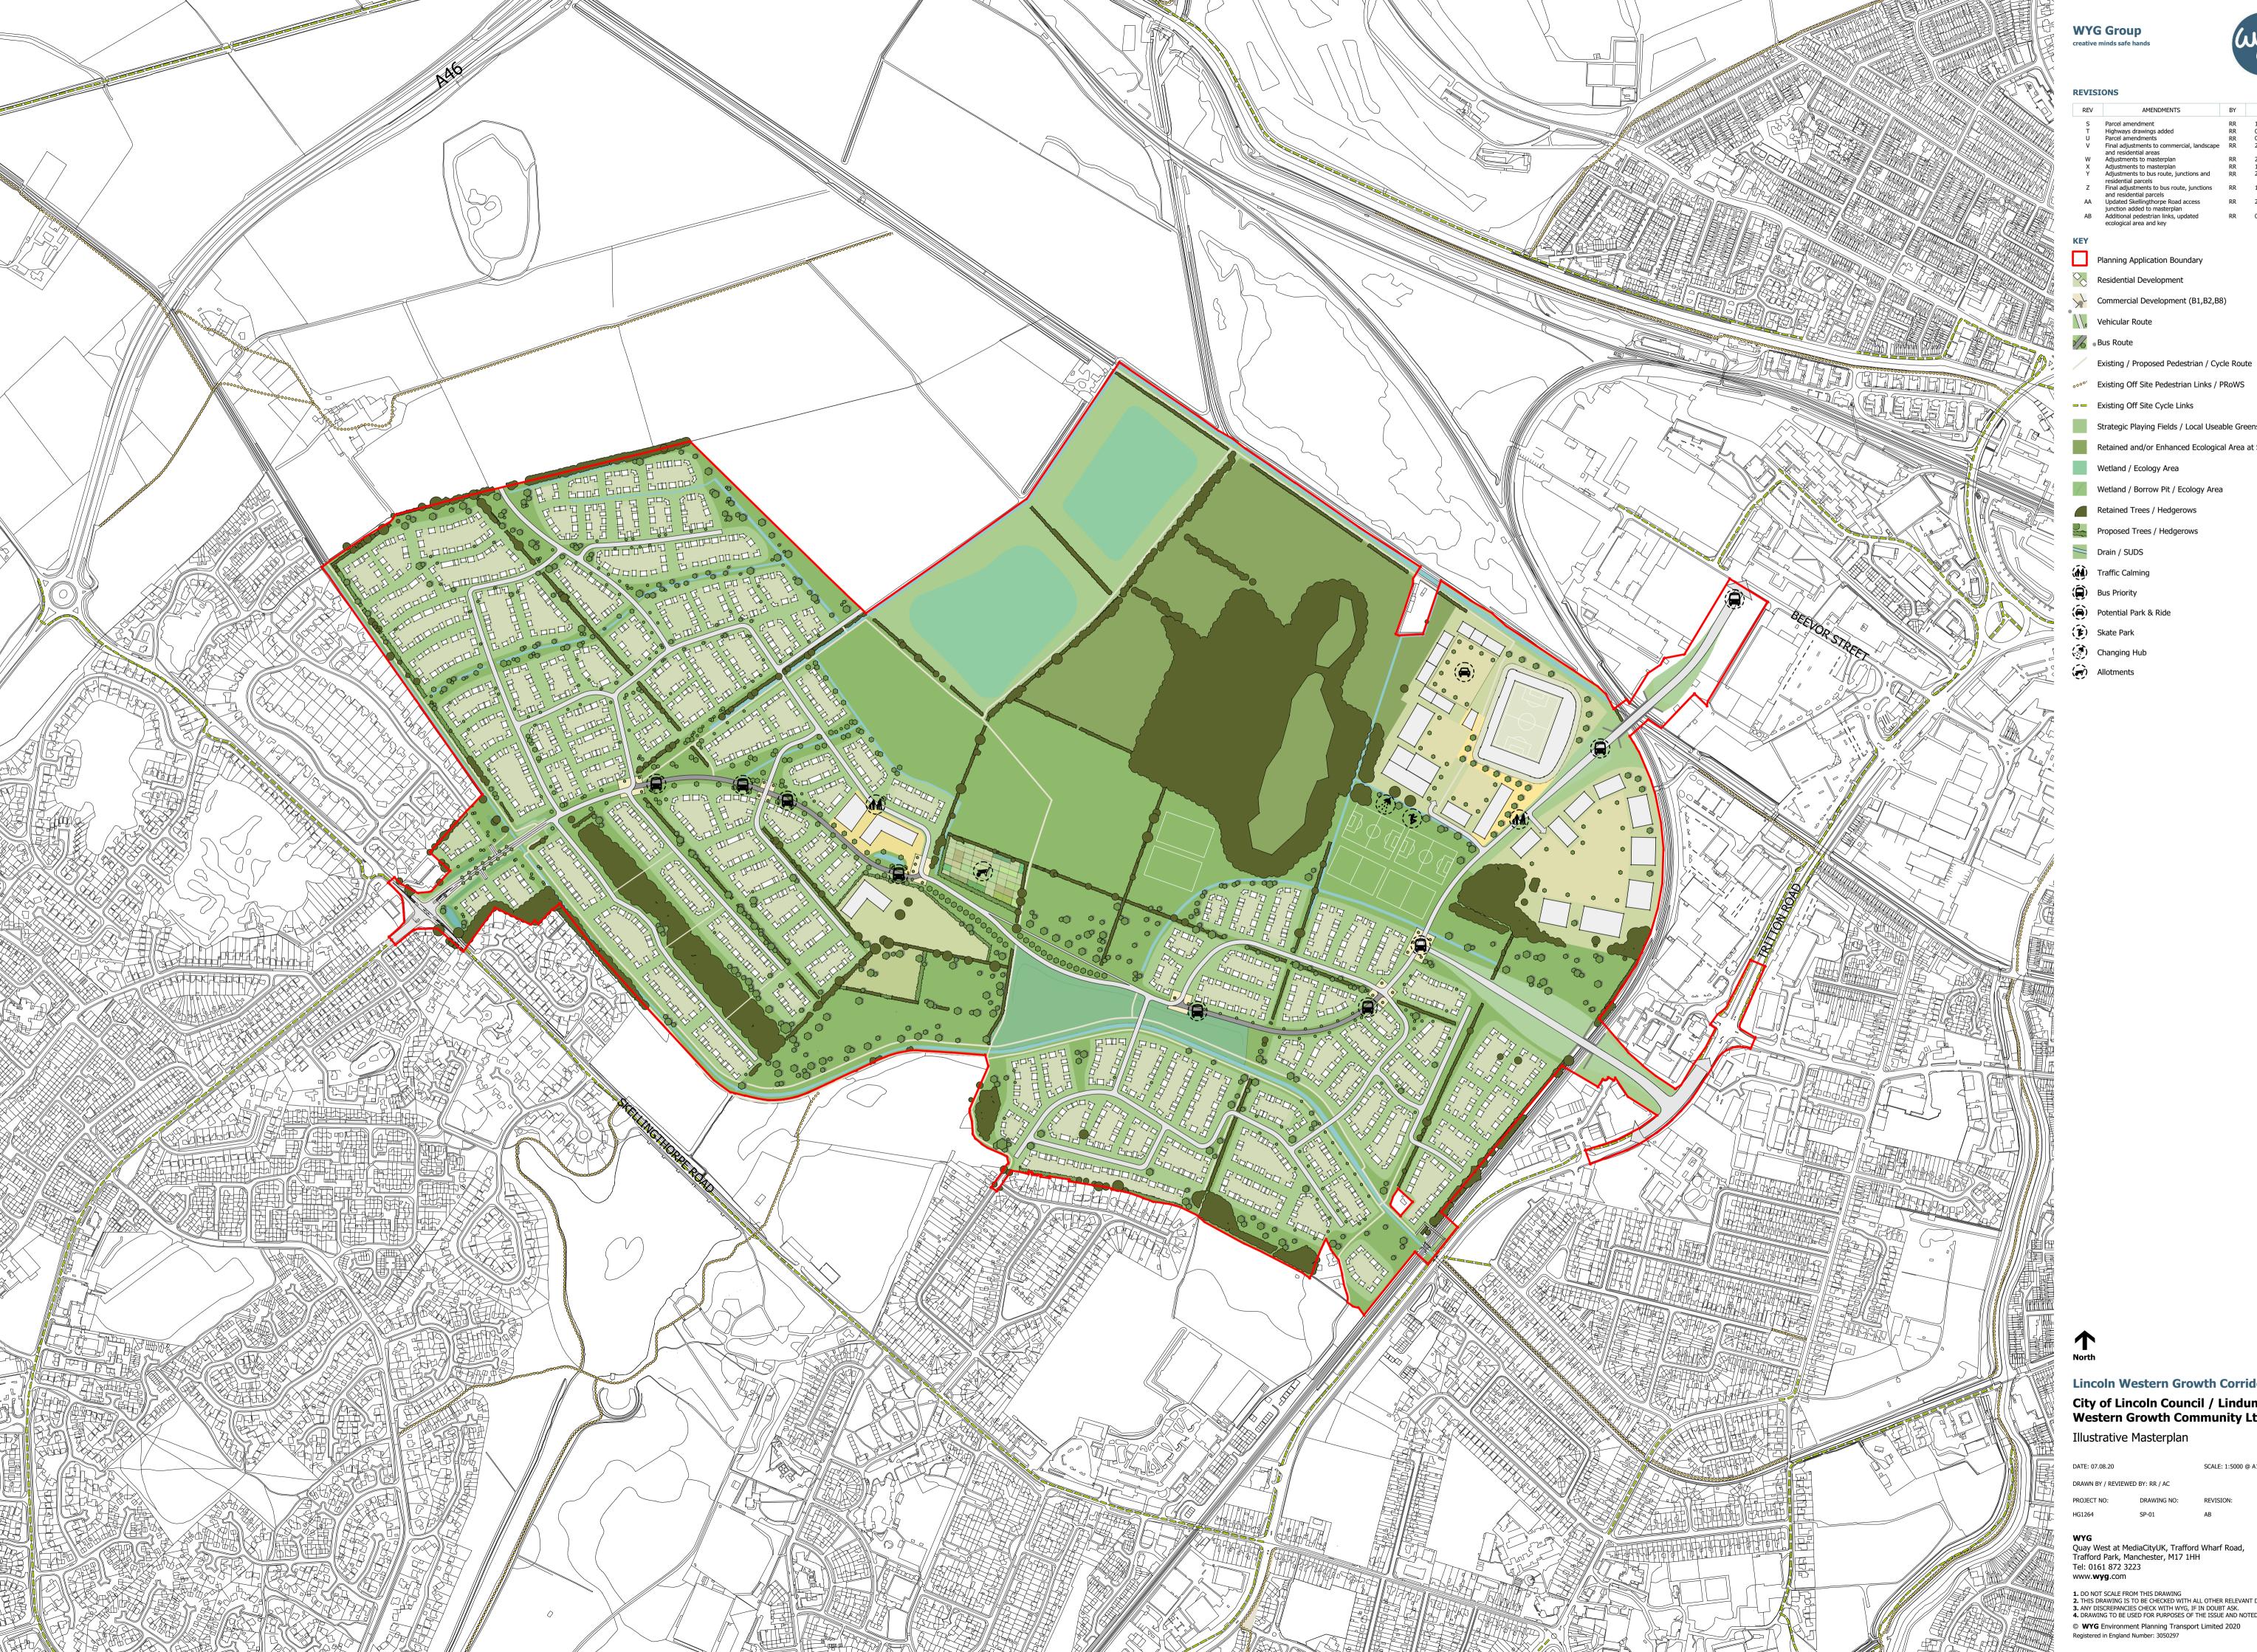

Planning Application Boundary

# Residential Development

Commercial Development (B1,B2,B8)

## Vehicular Route

Existing Off Site Pedestrian Links / PRoWS

== Existing Off Site Cycle Links

Strategic Playing Fields / Local Useable Greenspace Retained and/or Enhanced Ecological Area at Swanpool

### Wetland / Ecology Area

Retained Trees / Hedgerows

### Proposed Trees / Hedgerows

Potential Park & Ride

### **Lincoln Western Growth Corridor**

**City of Lincoln Council / Lindum Western Growth Community Ltd** 

SCALE: 1:5000 @ A1 DRAWN BY / REVIEWED BY: RR / AC